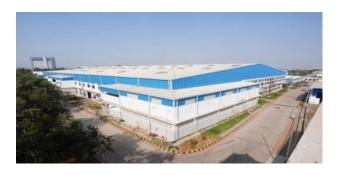

### **ADITYA BIRLA GROUP**

➤ Construction of 3,57,597 square feet area for retail factory outlet of garments. Construction of multiple production buildings, compressor room, chindi, boiler room, LT room, office building, canteen, creche & dispensary, rain water collection tank & roads