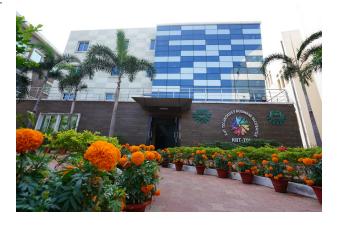

# KALINGA INSTITUTE OF INDUSTRIAL TECHNOLOGY BUSINESS INCUBATOR (KIIT)

Construction of 60,000 square feet of incubation space for KIIT University, Bhubaneswar. Business office suites 150-400 sq ft 300-450 sq ft laboratory/ workshop for R& D and product development.