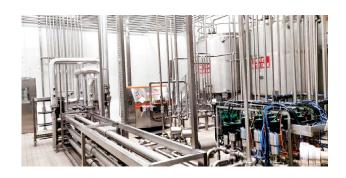

# BOTTLING PLANT, HINDUSTAN COCA COLA SILIGURI, WEST BENGAL

➤ Set up a 600 PPM plant of Maaza Tetra Pack Lime. The job included civil, mechanical, Piping, HVAC, clean room, electrical work along with ETP.