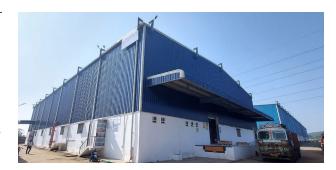

# TVS INFRASTRUCTURE & LOGISTICS PARKS PVT.LTD.

➤ Constructed 2,00,000 sq feet warehouse and road for TVS Infrstructure& Logistics Parks Pvt.Ltd at Chandaka,Bhubaneswar.