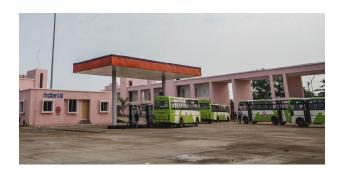

# MO BUS DEPOT - CAPITAL REGION URBAN TRANSPORT, BHUBANESWAR

Spread on 5.5 acres, the following work was undertaken:

- Admin building
- Workshop building
- Rain water harvesting
- VDF flooring
- Road
- Storm water drain
- STP & ETP
- ▶ Underground water storage tank

- Solar
- ▶ Fire safety system
- ▶ Furniture
- Landscaping
- ▶ Electrical substation
- External & internal electrical