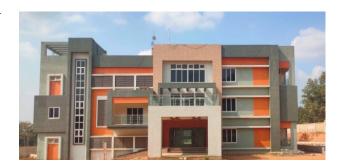

### CONSTRUCTION OF MANOHARPUR TOWNSHIP COMPLEX, HEMGIR, SUNDARGARH, ODISHA. ODISHA COAL & POWER LTD.

- ▶ Total plot area 24.28 acre
- ► Total number of buildings-18 including interior
- ▶ Plumbing & Electrical
- ▶ Fire Safety
- ▶ OHT tank capacity 1.5 lakh litres
- ▶ Roads
- ▶ Boundary wall
- ▶ Landscaping